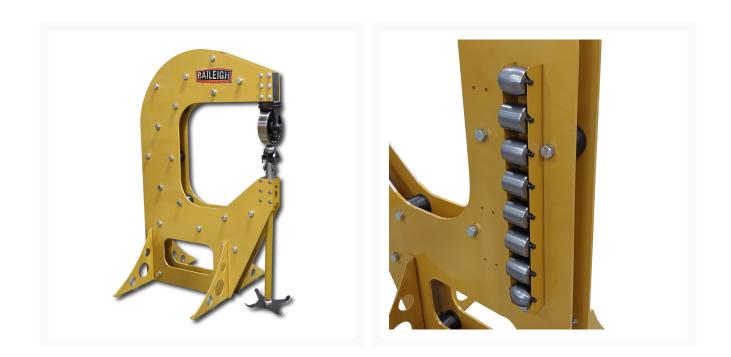

## EW-30 - 30" English Wheel

## **Short Description**

## **Additional Information**

| Stock Number                          | BA9-EW30                            |
|---------------------------------------|-------------------------------------|
| Model Number                          | EW-30                               |
| Prop 65                               | Cancer and Reproductive Harm        |
| Rolling Wheels Diameter (In.)         | 3"                                  |
| Warranty                              | 1 Year                              |
| Gross Weight                          | 1350.0                              |
| SAP Net weight                        | 1350.0                              |
| Aluminum Capacity (Gauge)             | 11.0000                             |
| Lower Die Radius                      | FLAT, 36", 24", 12", 8", 6", 4", 2" |
| Mild Steel Capacity (Gauge)           | 14.0000                             |
| Shipping Dimensions (L x W x H) (In.) | 60x48x53                            |
| Shipping Weight (Lbs.)                | 1200                                |
| Throat Depth (In.)                    | 30"                                 |
| Top Roll Diameter                     | 10                                  |
|                                       |                                     |