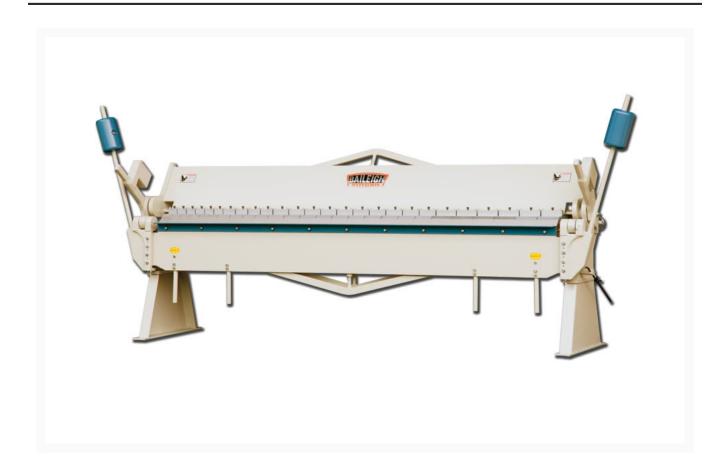

## **Box and Pan Brake | BB-12016**

## **Product Images**



## **Short Description**

## **Additional Information**

| Stock Number                          | BA9-1000380                  |
|---------------------------------------|------------------------------|
| Beam Adjustment (Front to Rear) (In.) | 1"                           |
| Maximum Box Depth (In.)               | 6"                           |
| Mild Steel Capacity (Gauge)           | 16.0000                      |
| Model Number                          | BB-12016                     |
| Number and Width of Fingers (In.)     | 26 ea. 3" to 6"              |
| Prop 65                               | Cancer and Reproductive Harm |
| Style (Type)                          | Box and Pan Brake            |
| Warranty                              | 1 Year                       |
| Weight (L