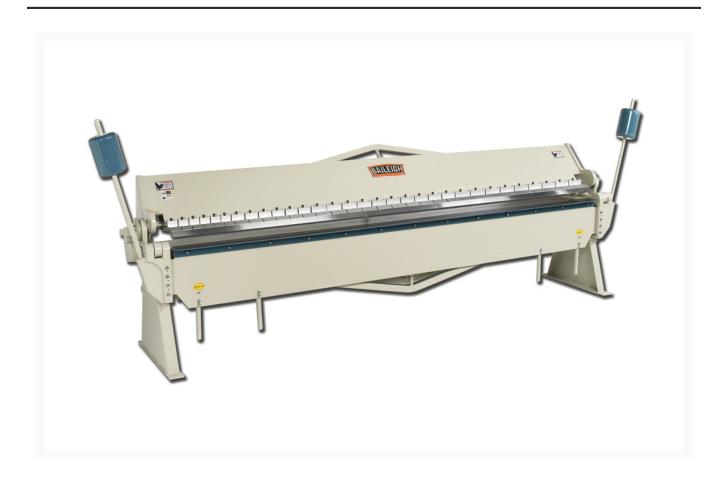

## Box and Pan Brake - (BB-14418)

## **Short Description**

Box and Pan Brake - (BB-14418)

## **Additional Information**

| Stock Number                          | BA9-1000381                                         |
|---------------------------------------|-----------------------------------------------------|
| Beam Adjustment (Front to Rear) (In.) | 1"                                                  |
| Maximum Box Depth (In.)               | 6"                                                  |
| Mild Steel Capacity (Gauge)           | 18.0000                                             |
| Model Number                          | BB-14418                                            |
| Number and Width of Fingers (In.)     | 31 ea. (6 fingers of 3", 6 of 4", 10 of 5", 9 of 6) |
| Prop 65                               | Cancer and Reproductive Harm                        |
| Style (Type)                          | Box and Pan Brake                                   |
| Weight (Lbs.)                         | 5390                                                |
| Shipping Dimensions (L x W x H) (In.) | 176x34x48                                           |
| Input Power                           | Manual                                              |
| Max. Bend (Deg.)                      | 0 – 135°                                            |
| Overall Length (In.)                  | 144"                                                |
| Table Length (In.)                    | 144" (12-foot)                                      |
|                                       |                                                     |