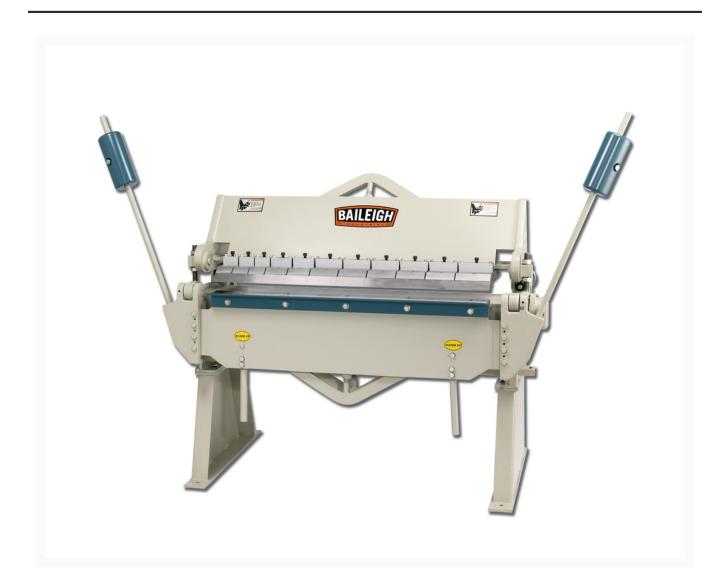

## Finger Brake - (BB-4812)

## **Product Images**



## **Short Description**

Finger Brake - (BB-4812)

## **Additional Information**

| Stock Number                          | BA9-1000404                  |
|---------------------------------------|------------------------------|
| Beam Adjustment (Front to Rear) (In.) | 1"                           |
| Maximum Box Depth (In.)               | 6"                           |
| Mild Steel Capacity (Gauge)           | 12.0000                      |
| Model Number                          | BB-4812                      |
| Prop 65                               | Cancer and Reproductive Harm |
| Style (Type)                          | Finger Brake                 |
| Weight (Lbs.)                         | 1690                         |
| Shipping Dimensions (L x W x H) (In.) | 70x32x42