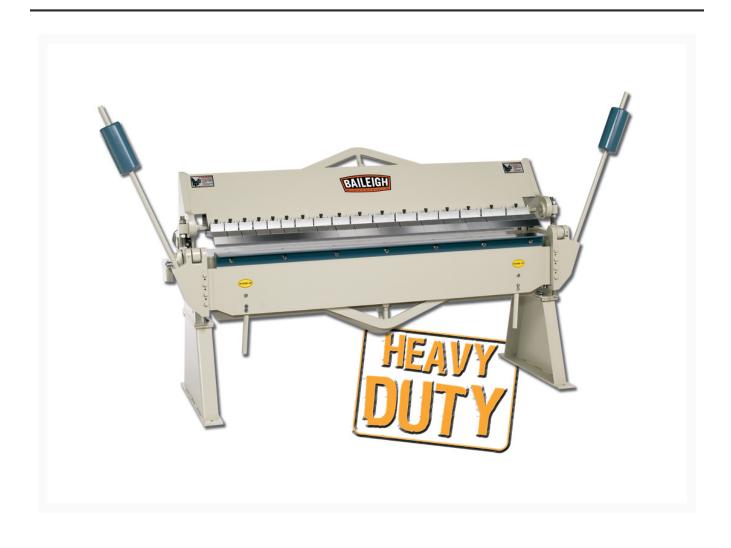

## Manually Operated Box and Pan (Finger) Brake - (BB-7212)

## **Product Images**