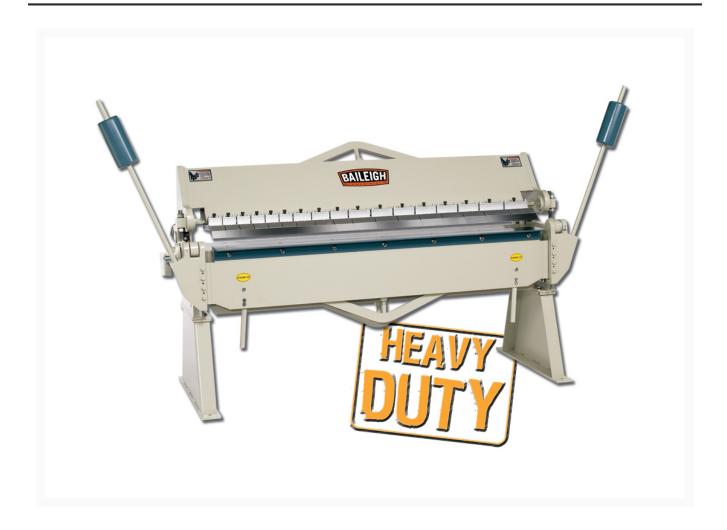

## Manually Operated Box and Pan (Finger) Brake - (BB-7212)

## **Product Images**