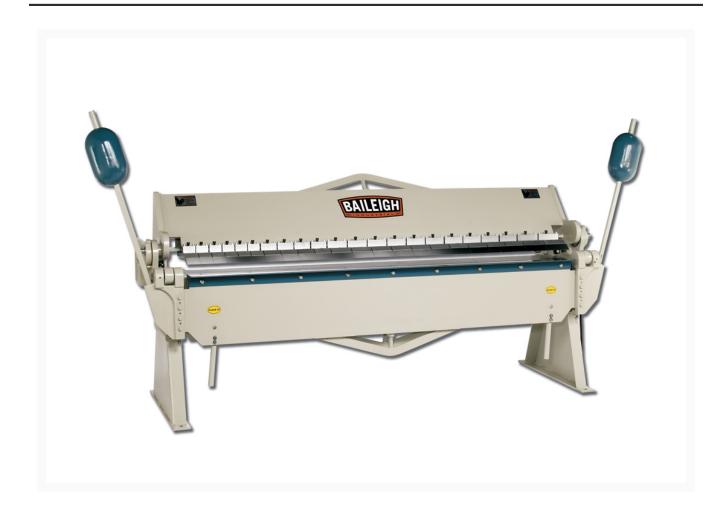

## **Box and Pan Brake - (BB-9612)**

## **Product Images**



## **Short Description**

## **Additional Information**

| Stock Number                          | BA9-1000553                  |
|---------------------------------------|------------------------------|
| Beam Adjustment (Front to Rear) (In.) | 1"                           |
| Maximum Box Depth (In.)               | 6"                           |
| Mild Steel Capacity (Gauge)           | 12.0000                      |
| Model Number                          | BB-9612                      |
| Prop 65                               | Cancer and Reproductive Harm |
| Style (Type)                          | Box and Pan Brake            |
| Warranty                              | 1 Year                       |
| Weight (Lbs.)                         | 3340                         |
| Gross Wei