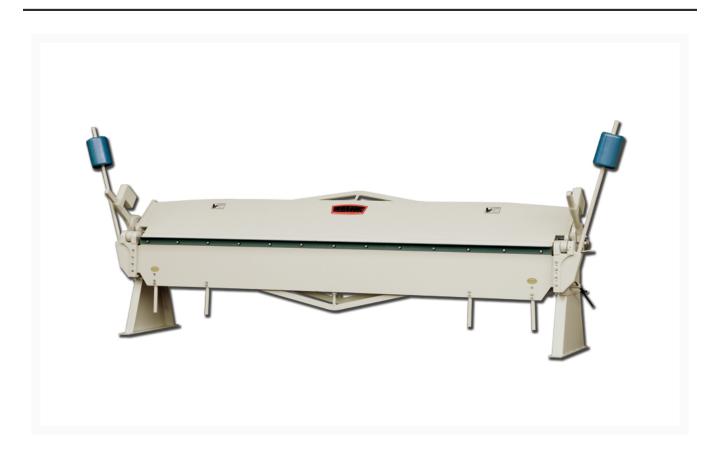

## Hand Brake - (HB-14418)

## **Product Images**

## **Additional Information**

| Stock Number                          | BA9-1004641                  |
|---------------------------------------|------------------------------|
| Beam Adjustment (Front to Rear) (In.) | 1"                           |
| Mild Steel Capacity (Gauge)           | 18.0000                      |
| Model Number                          | HB-14418                     |
| Prop 65                               | Cancer and Reproductive Harm |
| Style (Type)                          | Hand Brake                   |
| Warranty                              | 1 Year                       |
| Weight (Lbs.)                         | 3960                         |
| Gross Weight                          | 3960.0                       |
| Shipping Dimensions (L x W x H) (In.) | 171x34x45                    |
| Approx. Pressure (Tons)               | 144"                         |
| Input Power                           | Manual                       |
| Max. Bend (Deg.)                      | 0 – 135°                     |
| Overall Length (In.)                  | 144"                         |
|                                       |                              |