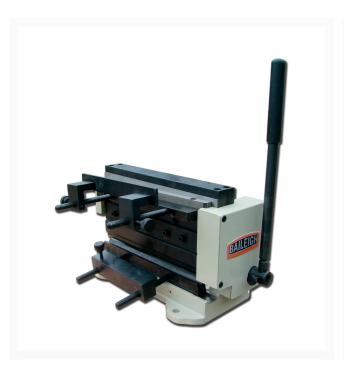

## Manually Operated Mini Shear/Brake - (SB-8)

## **Short Description**

**OVERSTOCK SALE! -15% OFF! - ORIGINAL PRICE \$449** 

## **Additional Information**

| Stock Number                          | BA9-1006941                        |
|---------------------------------------|------------------------------------|
| Mild Steel Capacity (Gauge)           | 18.0000                            |
| Model Number                          | SB-8                               |
| Prop 65                               | Cancer and Reproductive Harm       |
| Style (Type)                          | Manually Operated Mini Shear/Brake |
| Warranty                              | 1 Year                             |
| Weight (Lbs.)                         | 30                                 |
| Gross Weight                          | 30.0                               |
| SAP Net weight                        | 30.0                               |
| Shipping Dimensions (L x W x H) (In.) | 21x13x8                            |
| Accessories                           | Included Accessories               |
| Bending Speed                         | 90°                                |
| Input Power                           | Manual                             |
| Shearing Capacity (Gauge)             | 20.0000                            |
| Width of Bed (In.)                    | 8"                                 |