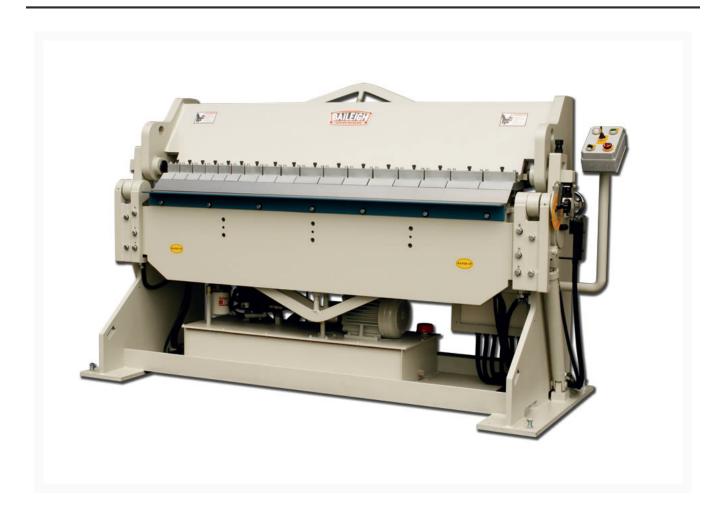

## Hydraulic Box and Pan Brake - (BB-7210H)

## **Short Description**

| Stock Number                          | BA9-1021002                  |
|---------------------------------------|------------------------------|
| Beam Adjustment (Front to Rear) (In.) | 1"                           |
| Maximum Box Depth (In.)               | 6"                           |
| Mild Steel Capacity (Gauge)           | 10.0000                      |
| Model Number                          | BB-7210H                     |
| Prop 65                               | Cancer and Reproductive Harm |
| Style (Type)                          | Hydraulic Box and Pan Brake  |
| Warranty                              | 1 Year                       |
| Weight (Lbs.)                         | 5280                         |
| Gross Weight                          | 5010.0                       |
| Shipping Dimensions (L x W x H) (In.) | 110x44x71                    |
| Input Power                           | 220V / 3-phase               |
| Max. Bend (Deg.)                      | 0 – 135°                     |
| Motor (HP)                            | 5 hp                         |
| Overall Length (In.)                  | 72"                          |