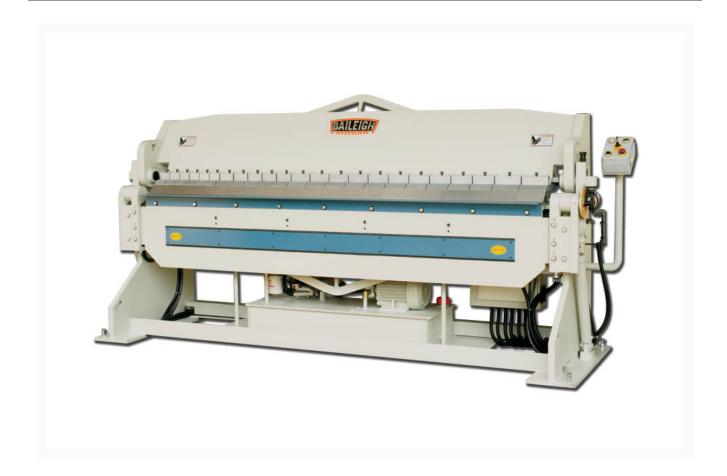

## Heavy Duty Hydraulic Box and Pan (Finger) Brake - (BB-9610H)

## **Product Images**

## **Short Description**