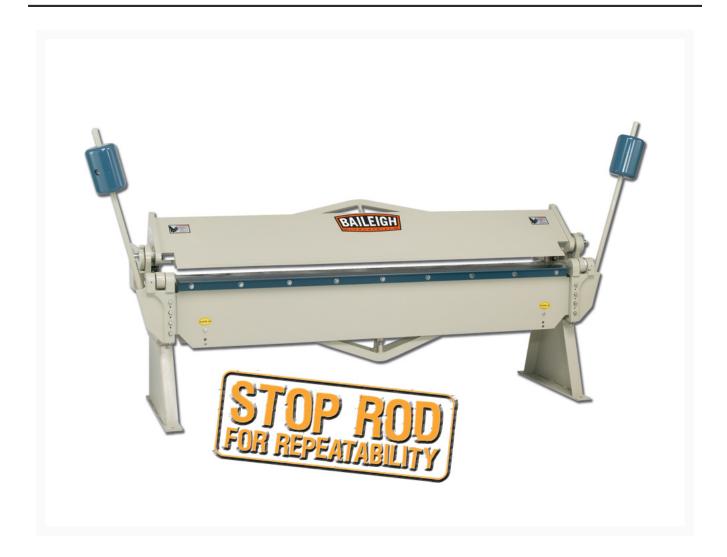

## **Sheet Metal Leaf Brake - (HB-9612)**

## **Product Images**



## **Short Description**

## **Additional Information**

| Stock Number                          | BA9-1004652                  |
|---------------------------------------|------------------------------|
| Beam Adjustment (Front to Rear) (In.) | 1"                           |
| Mild Steel Capacity (Gauge)           | 12.0000                      |
| Model Number                          | HB-9612                      |
| Prop 65                               | Cancer and Reproductive Harm |
| Style (Type)                          | Sheet Metal Leaf Brake       |
| Warranty                              | 1 Year                       |
| Weight (Lbs.)                         | 2910                         |
| Gross Weight                          | 2910.0                       |
| Shipping