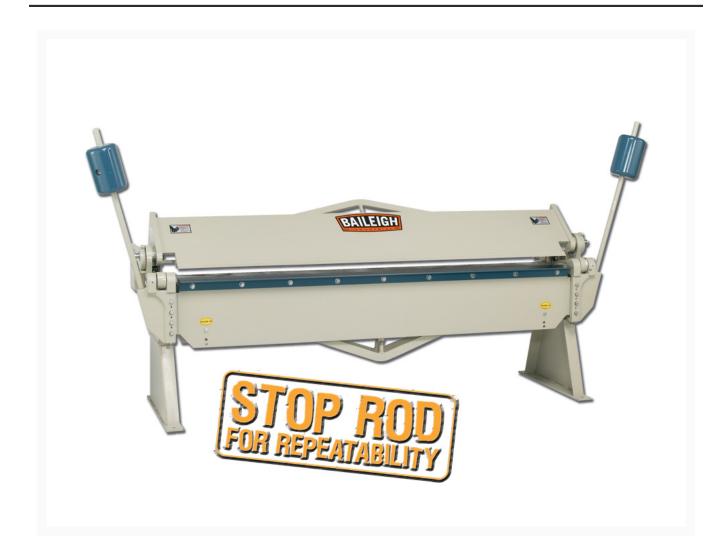

## **Sheet Metal Leaf Brake - (HB-9612)**

## **Product Images**



## **Short Description**

## **Additional Information**

| Stock Number                          | BA9-1004652                  |
|---------------------------------------|------------------------------|
| Beam Adjustment (Front to Rear) (In.) | 1"                           |
| Mild Steel Capacity (Gauge)           | 12.0000                      |
| Model Number                          | HB-9612                      |
| Prop 65                               | Cancer and Reproductive Harm |
| Style (Type)                          | Sheet Metal Leaf Brake       |
| Warranty                              | 1 Year                       |
| Gross Weight                          | 2910.0                       |
| Net weight                            | 2910.0                       |
| Shipping