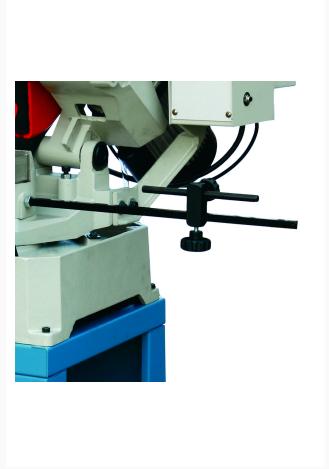

## Manual Cold Saw | CS-250EU

## **Product Images**





## **Short Description**

## **Additional Information**

| Stock Number                         | BA9-1002426                  |
|--------------------------------------|------------------------------|
| Model Number                         | CS-250EU                     |
| Motor (HP)                           | 1                            |
| Prop 65                              | Cancer and Reproductive Harm |
| Solid Round at 45 Degrees (In.)      | 1.2"                         |
| Solid Round at 90 Degrees (In.)      | 1.2"                         |
| Style (Type)                         | Single Action with Cam Lock  |
| Tubing Rectangle at 45 Degrees (In.) | 2.4" x 2"                    |
| Tubing Rectangle at 90 Degrees (In.) | 2.5" x 2"                    |
| Tubing Round at 45