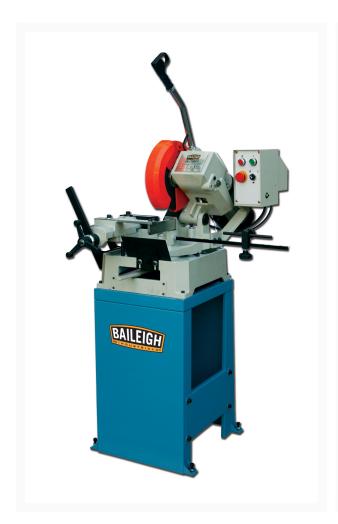

## Manual Cold Saw | CS-250EU

## **Product Images**





## **Short Description**

## **Additional Information**

| Stock Number                         | BA9-1002426                  |
|--------------------------------------|------------------------------|
| Model Number                         | CS-250EU                     |
| Motor (HP)                           | 1                            |
| Prop 65                              | Cancer and Reproductive Harm |
| Solid Round at 45 Degrees (In.)      | 1.2"                         |
| Solid Round at 90 Degrees (In.)      | 1.2"                         |
| Style (Type)                         | Single Action with Cam Lock  |
| Tubing Rectangle at 45 Degrees (In.) | 2.4" x 2"                    |
| Tubing Rectangle at 90 Degrees (In.) | 2.5" x 2"                    |
| Tubing Round at 4