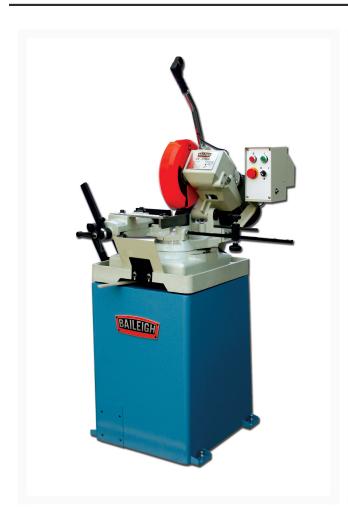

## Manual Cold Saw | CS-275EU

## **Product Images**





## **Short Description**

## **Additional Information**

| Stock Number                         | BA9-1002434                  |
|--------------------------------------|------------------------------|
| Model Number                         | CS-275EU                     |
| Motor (HP)                           | 1.5 hp                       |
| Prop 65                              | Cancer and Reproductive Harm |
| Solid Round at 45 Degrees (In.)      | 3.25"                        |
| Solid Round at 90 Degrees (In.)      | 3.25"                        |
| Style (Type)                         | Single Action with Cam Lock  |
| Tubing Rectangle at 45 Degrees (In.) | 2.2" x 2"                    |
| Tubing Rectangle at 90 Degrees (In.) | 3.1" x 2"                    |
| Tubing Round at 4