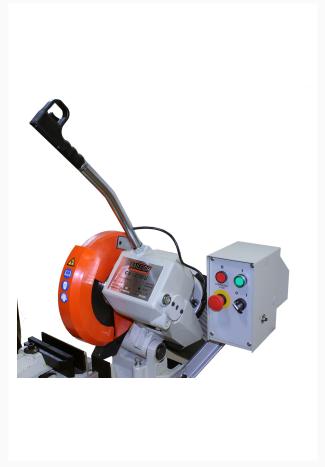

## Manual Cold Saw | CS-275EU

## **Product Images**





## **Short Description**

## **Additional Information**

| Stock Number                         | BA9-1002434                  |
|--------------------------------------|------------------------------|
| Model Number                         | CS-275EU                     |
| Motor (HP)                           | 1.5 hp                       |
| Prop 65                              | Cancer and Reproductive Harm |
| Solid Round at 45 Degrees (In.)      | 3.25"                        |
| Solid Round at 90 Degrees (In.)      | 3.25"                        |
| Style (Type)                         | Single Action with Cam Lock  |
| Tubing Rectangle at 45 Degrees (In.) | 2.2" x 2"                    |
| Tubing Rectangle at 90 Degrees (In.) | 3.1" x 2"                    |
| Tubing Round at 45