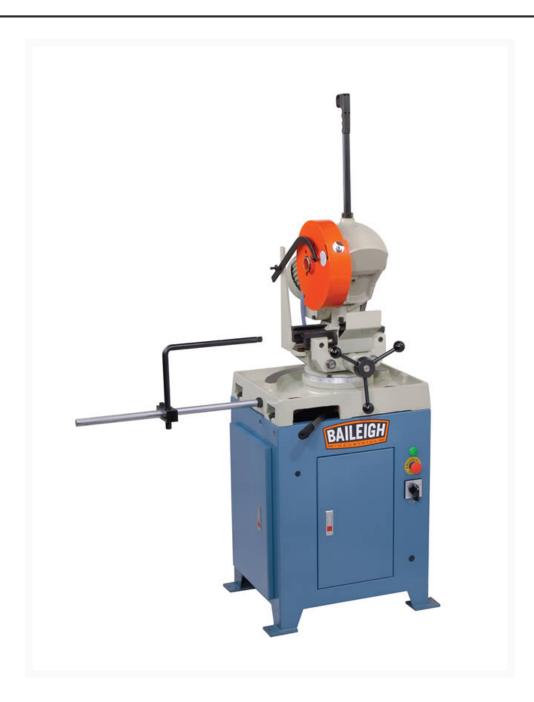

## Manually Operated Cold Saw -(CS-275M)

## **Product Images**



## **Additional Information**

| Stock Number                         | BA9-1002444                  |
|--------------------------------------|------------------------------|
| Model Number                         | CS-275M                      |
| Motor (HP)                           | 3.0 / 1.5 hp                 |
| Prop 65                              | Cancer and Reproductive Harm |
| Solid Round at 45 Degrees (In.)      | 1.5"                         |
| Solid Round at 90 Degrees (In.)      | 1.5"                         |
| Style (Type)                         | Dual Action, Self Centering  |
| Tubing Rectangle at 45 Degrees (In.) | 2.165" x 2.25"               |
| Tubing Rectangle at 90 Degrees (In.) | 2.75" x 2.9"                 |
| Tubing Round at 45 Degrees (In.)     | 2.25"