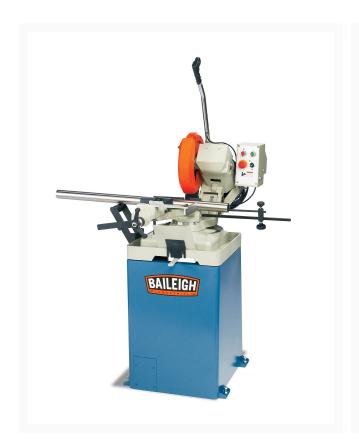

## **Circular Coldsaw | CS-315EU**

## **Product Images**





## **Short Description**

## **Additional Information**

| Stock Number                         | BA9-1002450                  |
|--------------------------------------|------------------------------|
| Model Number                         | CS-315EU                     |
| Motor (HP)                           | 2.5 hp                       |
| Prop 65                              | Cancer and Reproductive Harm |
| Solid Round at 45 Degrees (In.)      | 2"                           |
| Solid Round at 90 Degrees (In.)      | 2"                           |
| Style (Type)                         | Single Action with Cam Lock  |
| Tubing Rectangle at 45 Degrees (In.) | 3.25" x 2.75"                |
| Tubing Rectangle at 90 Degrees (In.) | 4" x 2.75"                   |
| Tubing Round at 4