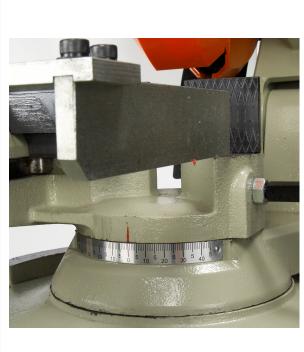

## **Circular Coldsaw | CS-315EU**

## **Product Images**





## **Short Description**

## **Additional Information**

| Stock Number                         | BA9-1002450                  |
|--------------------------------------|------------------------------|
| Model Number                         | CS-315EU                     |
| Motor (HP)                           | 2.5 hp                       |
| Prop 65                              | Cancer and Reproductive Harm |
| Solid Round at 45 Degrees (In.)      | 2"                           |
| Solid Round at 90 Degrees (In.)      | 2"                           |
| Style (Type)                         | Single Action with Cam Lock  |
| Tubing Rectangle at 45 Degrees (In.) | 3.25" x 2.75"                |
| Tubing Rectangle at 90 Degrees (In.) | 4" x 2.75"                   |
| Tubing Round at 45