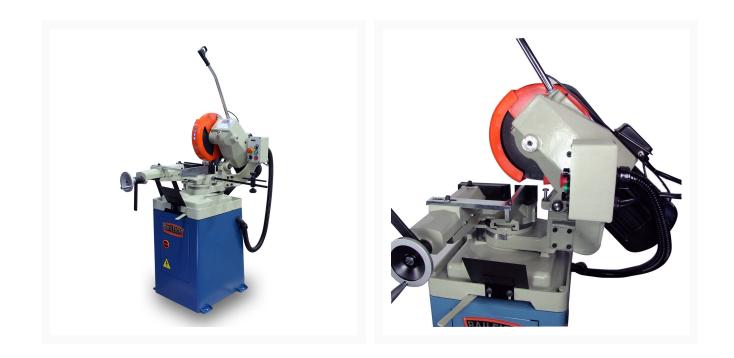

## Variable Speed Circular Cold Saw -CS-350EU

## **Product Images**



## **Short Description**

## **Additional Information**

| Stock Number                         | BA9-1002535                  |
|--------------------------------------|------------------------------|
| Model Number                         | CS-350EU                     |
| Motor (HP)                           | 3.0 hp                       |
| Prop 65                              | Cancer and Reproductive Harm |
| Solid Round at 45 Degrees (In.)      | 3"                           |
| Solid Round at 90 Degrees (In.)      | 3.5"                         |
| Style (Type)                         | Single Action with Cam Lock  |
| Tubing Rectangle at 45 Degrees (In.) | 3.5" x 2.8"                  |
| Tubing Rectangle at 90 Degrees (In.) | 6.3" x 3.5"                  |
| Tubing Round at 45