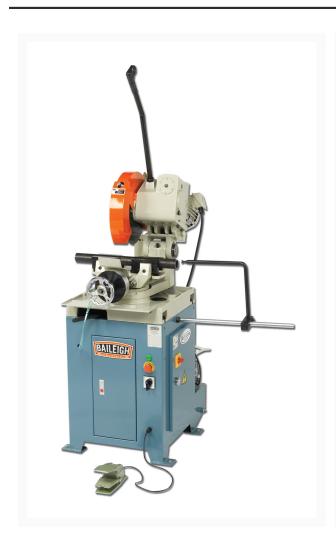

## **Manual Cold Saw CS-350P**

## **Product Images**





## **Additional Information**

| Stock Number                         | BA9-1002574                  |
|--------------------------------------|------------------------------|
| Model Number                         | CS-350P                      |
| Motor (HP)                           | 4.0 / 3.0 hp                 |
| Prop 65                              | Cancer and Reproductive Harm |
| Solid Round at 45 Degrees (In.)      | 1.575"                       |
| Solid Round at 90 Degrees (In.)      | 2.362"                       |
| Style (Type)                         | Dual Action, Self Centering  |
| Tubing Rectangle at 45 Degrees (In.) | 2.953" x 2.362"              |
| Tubing Rectangle at 90 Degrees (In.) | 4.25" x 3.5"                 |
| Tubing Round at 45 Degrees (In.)     | 2.95