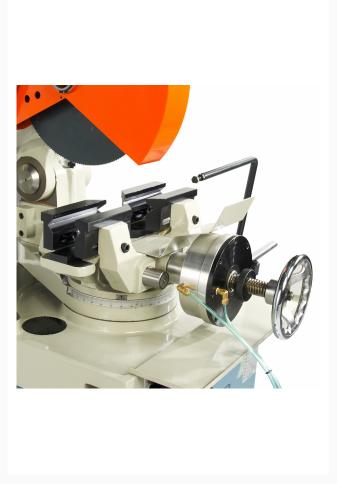

## **Manual Cold Saw CS-350P**

## **Product Images**





## **Additional Information**

| Stock Number                         | BA9-1002574                  |
|--------------------------------------|------------------------------|
| Model Number                         | CS-350P                      |
| Motor (HP)                           | 4.0 / 3.0 hp                 |
| Prop 65                              | Cancer and Reproductive Harm |
| Solid Round at 45 Degrees (In.)      | 1.575"                       |
| Solid Round at 90 Degrees (In.)      | 2.362"                       |
| Style (Type)                         | Dual Action, Self Centering  |
| Tubing Rectangle at 45 Degrees (In.) | 2.953" x 2.362"              |
| Tubing Rectangle at 90 Degrees (In.) | 4.25" x 3.5"                 |
| Tubing Round at 45 Degrees (In.)     | 2.953"