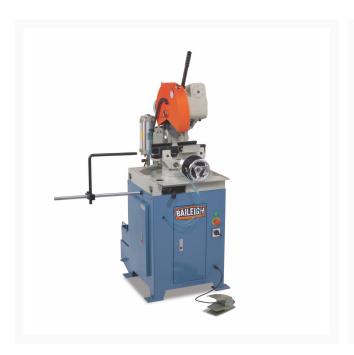

## **Cut Off Saw CS-350SA**

## **Additional Information**

| Stock Number                         | BA9-1002578                  |
|--------------------------------------|------------------------------|
| Model Number                         | CS-350SA                     |
| Motor (HP)                           | 3.0 / 4.0 hp                 |
| Prop 65                              | Cancer and Reproductive Harm |
| Solid Round at 45 Degrees (In.)      | 1.575"                       |
| Solid Round at 90 Degrees (In.)      | 2.362"                       |
| Style (Type)                         | Dual Action, Self Centering  |
| Tubing Rectangle at 45 Degrees (In.) | 2.953" x 2.362"              |
| Tubing Rectangle at 90 Degrees (In.) | 4.25" x 3.5"                 |
| Tubing Round at 45 Degrees (In.)     | 2.953"                       |
| Tubing Square at 45 Degrees (In.)    | 2.953" x 2.953"              |
| Tubing Square at 90 Degrees (In.)    | 4.331"                       |
| Gross Weight                         | 900.0                        |
| Net weight                           | 900.0                        |