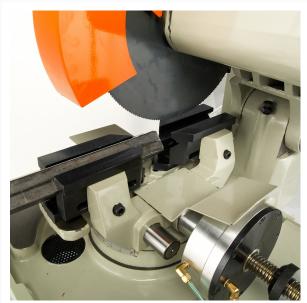

## **Cut Off Saw CS-350SA**

## **Additional Information**

| Stock Number                         | BA9-1002578                  |
|--------------------------------------|------------------------------|
| Model Number                         | CS-350SA                     |
| Motor (HP)                           | 3.0 / 4.0 hp                 |
| Prop 65                              | Cancer and Reproductive Harm |
| Solid Round at 45 Degrees (In.)      | 1.575"                       |
| Solid Round at 90 Degrees (In.)      | 2.362"                       |
| Style (Type)                         | Dual Action, Self Centering  |
| Tubing Rectangle at 45 Degrees (In.) | 2.953" x 2.362"              |
| Tubing Rectangle at 90 Degrees (In.) | 4.25" x 3.5"                 |
| Tubing Round at 45 Degrees (In.)     | 2.953"                       |
| Tubing Square at 45 Degrees (In.)    | 2.953" x 2.953"              |
| Tubing Square at 90 Degrees (In.)    | 4.331"                       |
| Gross Weight                         | 900.0                        |
| Net weight                           | 900.0                        |