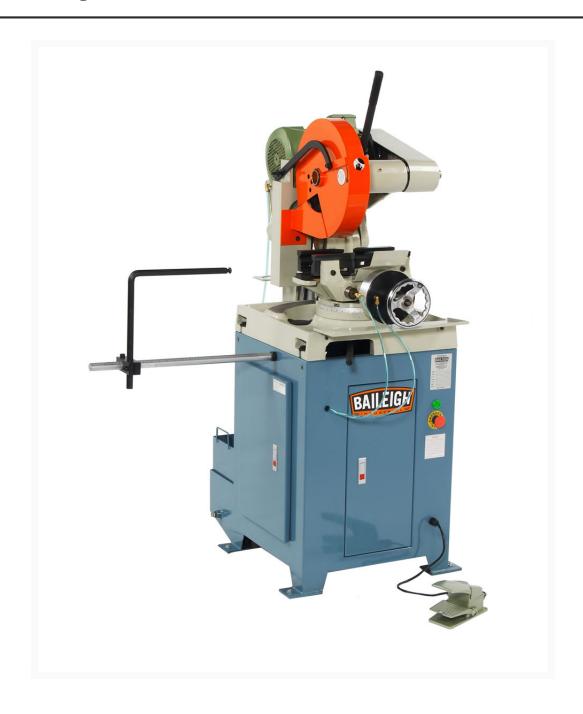

## Non-Ferrous Metal Cutting Cold Saw CS-355SA

## **Product Images**



## **Short Description**

## **Additional Information**

| Stock Number                         | BA9-1002591                  |
|--------------------------------------|------------------------------|
| Model Number                         | CS-355SA                     |
| Motor (HP)                           | 5.5 hp                       |
| Prop 65                              | Cancer and Reproductive Harm |
| Solid Round at 45 Degrees (In.)      | 1.575"                       |
| Solid Round at 90 Degrees (In.)      | 2.362"                       |
| Style (Type)                         | Dual Action, Self Centering  |
| Tubing Rectangle at 45 Degrees (In.) | 2.953" x 2.362"              |
| Tubing Rectangle at 90 Degrees (In.) | 4.25" x 3.5"                 |
| Tubing Round at 45