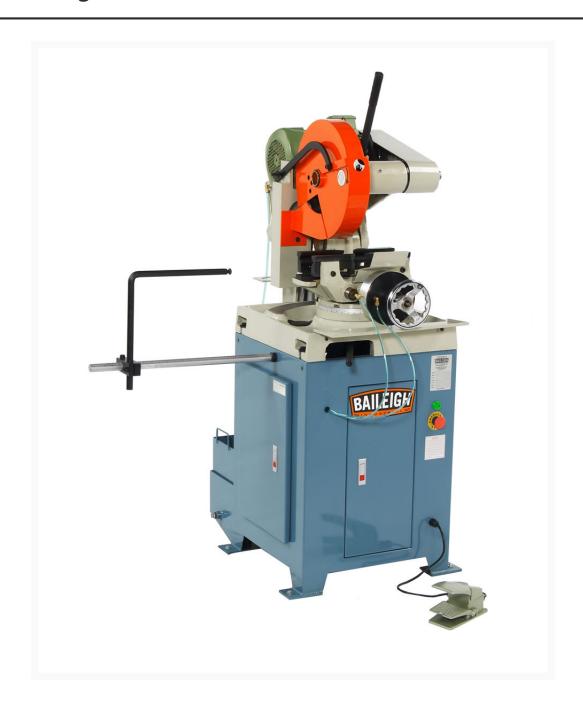

# Non-Ferrous Metal Cutting Cold Saw CS-355SA

## **Product Images**



## **Short Description**

#### LIMITED TIME ONLY | ORIGINAL PRICE \$15449.99

### **Additional Information**

| Stock Number                         | BA9-1002591                  |
|--------------------------------------|------------------------------|
| Model Number                         | CS-355SA                     |
| Motor (HP)                           | 5.5 hp                       |
| Prop 65                              | Cancer and Reproductive Harm |
| Solid Round at 45 Degrees (In.)      | 1.575"                       |
| Solid Round at 90 Degrees (In.)      | 2.362"                       |
| Style (Type)                         | Dual Action, Self Centering  |
| Tubing Rectangle at 45 Degrees (In.) | 2.953" x 2.362"              |
| Tubing Rectangle at 90 Degrees (In.) |