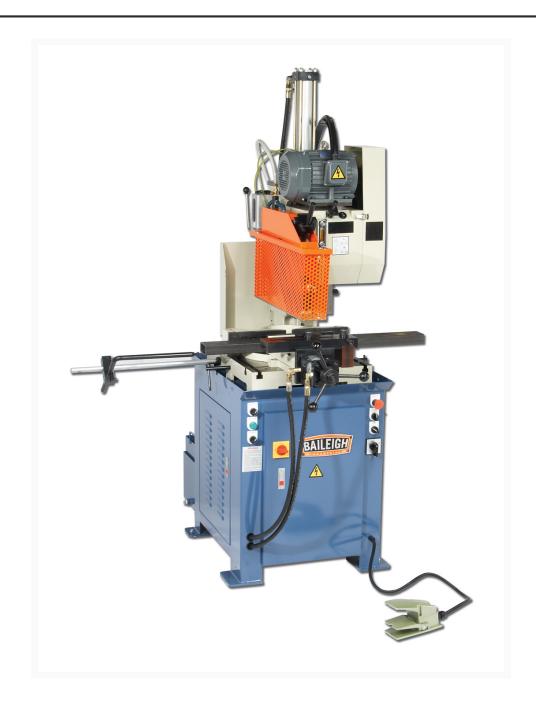

# Semi-Automatic Column Coldsaw | CS-C425SA

## **Product Images**



# **Short Description**

#### PRE-BLACK FRIDAY SALE | ORIGINAL PRICE \$24849

### **Additional Information**

| Stock Number                         | BA9-1002633                  |
|--------------------------------------|------------------------------|
| Model Number                         | CS-C425SA                    |
| Motor (HP)                           | 5 hp                         |
| Prop 65                              | Cancer and Reproductive Harm |
| Solid Round at 45 Degrees (In.)      | 2.36"                        |
| Solid Round at 90 Degrees (In.)      | 2.75"                        |
| Style (Type)                         | Single Action                |
| Tubing Rectangle at 45 Degrees (In.) | 3.93" x 1.96"                |
| Tubing Rectangle at 90 Degrees (In.) |