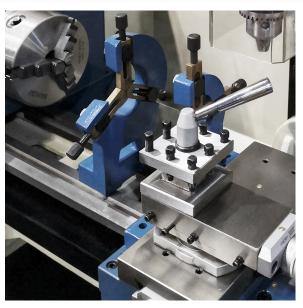

## MLD-1022 - Mill, Drill, & Lathe Combo

## **Product Images**





## **Short Description**

## **Additional Information**

| Stock Number                             | BA9-1228216                  |
|------------------------------------------|------------------------------|
| Cross Slide Travel (In.)                 | 4.5                          |
| Distance Between Centers (In.)           | 22"                          |
| Distance Spindle to Column (Max.) (In.)  | 6.5"                         |
| Input Power                              | 120V                         |
| Model Number                             | MLD-1022                     |
| Motor (HP)                               | 1                            |
| Prop 65                                  | Cancer and Reproductive Harm |
| Shipping Dimensions (L x W x H) (In.)    | 69x44x55