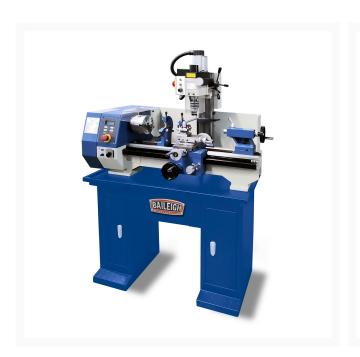

## MLD-1022 - Mill, Drill, & Lathe Combo

## **Product Images**





## **Short Description**

## **Additional Information**

| Stock Number                             | BA9-1228216                  |
|------------------------------------------|------------------------------|
| Cross Slide Travel (In.)                 | 4.5                          |
| Distance Between Centers (In.)           | 22"                          |
| Distance Spindle to Column (Max.) (In.)  | 6.5"                         |
| Input Power                              | 120V                         |
| Model Number                             | MLD-1022                     |
| Motor (HP)                               | 1                            |
| Prop 65                                  | Cancer and Reproductive Harm |
| Shipping Dimensions (L x W x H) (In.)    | 69x44x55