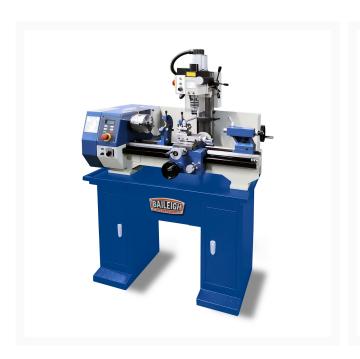

## MLD-1022 - Mill, Drill, & Lathe Combo

## **Product Images**





## **Short Description**

## **Additional Information**

| Stock Number                             | BA9-1228216                  |
|------------------------------------------|------------------------------|
| Cross Slide Travel (In.)                 | 4.5                          |
| Distance Between Centers (In.)           | 22"                          |
| Distance Spindle to Column (Max.) (In.)  | 6.5"                         |
| Input Power                              | 120V                         |
| Model Number                             | MLD-1022                     |
| Motor (HP)                               | 1                            |
| Prop 65                                  | Cancer and Reproductive Harm |
| Shipping Dimensions (L x W x H) (In.)    | 69x44x55