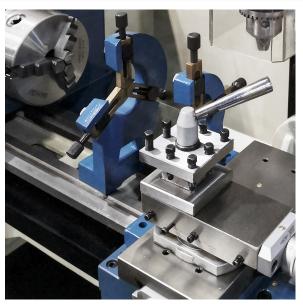

## MLD-1022 - Mill, Drill, & Lathe Combo

## **Product Images**





## **Short Description**

## **Additional Information**

| Stock Number                             | BA9-1228216                  |
|------------------------------------------|------------------------------|
| Cross Slide Travel (In.)                 | 4.5                          |
| Distance Between Centers (In.)           | 22"                          |
| Distance Spindle to Column (Max.) (In.)  | 6.5"                         |
| Input Power                              | 120V                         |
| Model Number                             | MLD-1022                     |
| Motor (HP)                               | 1                            |
| Prop 65                                  | Cancer and Reproductive Harm |
| Shipping Dimensions (L x W x H) (In.)    | 69x44x55