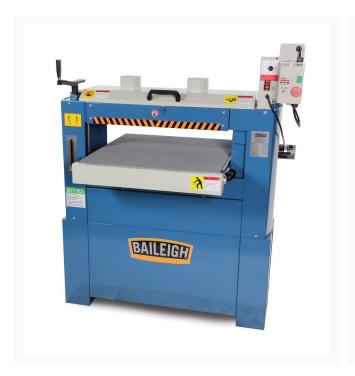

## Heavy Duty Dual Drum Sander - (SD-255)

## **Product Images**





## **Short Description**

## **Additional Information**

| Stock Number                     | BA9-1007014                  |
|----------------------------------|------------------------------|
| Conveyor Speed (FPM)             | 6 to 24                      |
| Drum Diameter (In.)              | 5                            |
| Drum Speed (RPM)                 | 1,800                        |
| Dust Port Outside Diameter (In.) | 4                            |
| Maximum Board Thickness (In.)    | 5-1/4                        |
| Maximum Board Width (In.)        | 25"                          |
| Minimum Board Length (In.)       | 6"                           |
| Minimum Board Thickness (In.)    | 1/4"                         |
| Model Number                     | SD-255