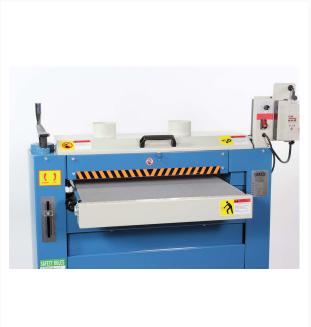

## Heavy Duty Dual Drum Sander - (SD-255)

## **Product Images**





## **Short Description**

## **Additional Information**

| Stock Number                     | BA9-1007014                  |
|----------------------------------|------------------------------|
| Conveyor Speed (FPM)             | 6 to 24                      |
| Drum Diameter (In.)              | 5                            |
| Drum Speed (RPM)                 | 1,800                        |
| Dust Port Outside Diameter (In.) | 4                            |
| Maximum Board Thickness (In.)    | 5-1/4                        |
| Maximum Board Width (In.)        | 25"                          |
| Minimum Board Length (In.)       | 6"                           |
| Minimum Board Thickness (In.)    | 1/4"                         |
| Model Number                     | SD-255