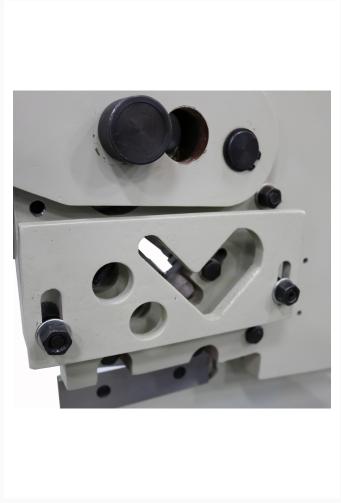

## Manual Ironworker - (SW-22M)

## **Product Images**





## **Short Description**

## **Additional Information**

| Stock Number                          | BA9-1007741                  |
|---------------------------------------|------------------------------|
| Flat Bar Shear Max Capacity (In.)     | 4" x 5/16"                   |
| Gross Weight (Lbs)                    | 253                          |
| Model Number                          | SW-22M                       |
| Overall Dimensions (L x W x H) (In.)  | 39" x 16" x 26"              |
| Prop 65                               | Cancer and Reproductive Harm |
| Rod Shear Max Square (In)             | 5/8"                         |
| Shipping Dimensions (L x W x H) (In.) | 48x31x26                     |
| Warranty                              | No value                     |
| Weight (L