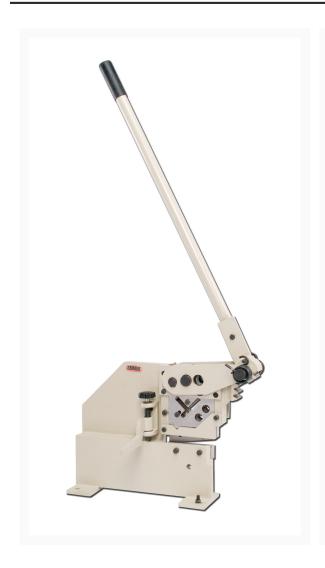

## Manual Ironworker - (SW-22M)

## **Product Images**





## **Short Description**

## **Additional Information**

| Stock Number                          | BA9-1007741                  |
|---------------------------------------|------------------------------|
| Flat Bar Shear Max Capacity (In.)     | 4" x 5/16"                   |
| Gross Weight (Lbs)                    | 253                          |
| Model Number                          | SW-22M                       |
| Overall Dimensions (L x W x H) (In.)  | 39" x 16" x 26"              |
| Prop 65                               | Cancer and Reproductive Harm |
| Rod Shear Max Square (In)             | 5/8"                         |
| Shipping Dimensions (L x W x H) (In.) | 48x31x26                     |
| Warranty                              | No value                     |
| Weight