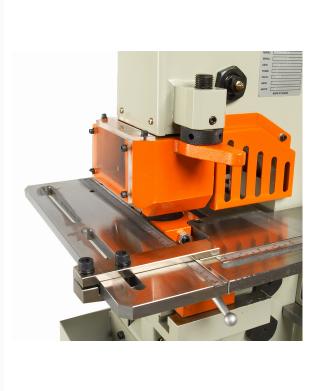

## Baileigh Hydraulic Ironworker - (SW-501)

## **Product Images**

## **Additional Information**

| Stock Number                             | BA9-1007789                  |
|------------------------------------------|------------------------------|
| Angle Shear Max Capacity (In.)           | 3" x 3" x .25"               |
| Flat Bar Shear Max Capacity (In.)        | 10" x .375"                  |
| Flat Bar Shear Max Square Capacity (In.) | 1" x 1"                      |
| Flat Bar Shear Rating (Tons)             | 50                           |
| Model Number                             | SW-501                       |
| Motor (HP)                               | 3 hp                         |
| Prop 65                                  | Cancer and Reproductive Harm |
| Punch Max Capacity (In.)                 | .875" x .625"                |
| Punch Rating (Tons)                      | 50                           |
| Rating (Tons)                            | 50                           |
| Rod Shear Max Round (In)                 | 1.125"                       |
| Shipping Dimensions (L x W x H) (In.)    | 60x48x73                     |
| Warranty                                 | 1 Year                       |
| Weight (Lbs.)                            | 1650                         |
| Gross Weight                             | 1920.0                       |
| SAP Net weight                           | 1920.0                       |
| Blade Length (In.)                       | 10.25"                       |
| Input Power                              | 220V / 1-phase               |
| Stroke Length (In.)                      | 1.125"                       |
| Throat Depth (In.)                       | 6"                           |