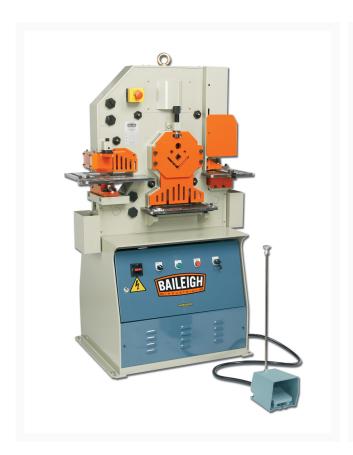

## Baileigh Hydraulic Ironworker - (SW-501)

## **Product Images**

## **Additional Information**

| Stock Number                             | BA9-1007789                  |
|------------------------------------------|------------------------------|
| Angle Shear Max Capacity (In.)           | 3" x 3" x .25"               |
| Flat Bar Shear Max Capacity (In.)        | 10" x .375"                  |
| Flat Bar Shear Max Square Capacity (In.) | 1" x 1"                      |
| Flat Bar Shear Rating (Tons)             | 50                           |
| Model Number                             | SW-501                       |
| Motor (HP)                               | 3 hp                         |
| Prop 65                                  | Cancer and Reproductive Harm |
| Punch Max Capacity (In.)                 | .875" x .625"                |
| Punch Rating (Tons)                      | 50                           |
| Rating (Tons)                            | 50                           |
| Rod Shear Max Round (In)                 | 1.125"                       |
| Shipping Dimensions (L x W x H) (In.)    | 60x48x73                     |
| Warranty                                 | 1 Year                       |
| Weight (Lbs.)                            | 1650                         |
| Gross Weight                             | 1920.0                       |
| SAP Net weight                           | 1920.0                       |
| Blade Length (In.)                       | 10.25"                       |
| Input Power                              | 220V / 1-phase               |
| Stroke Length (In.)                      | 1.125"                       |
| Throat Depth (In.)                       | 6"                           |