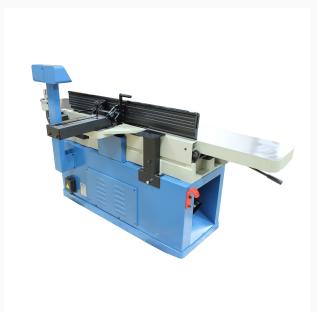

## IJ-1288P-HH - Long Bed Parallelogram Jointer with Helical Cutter Head

## **Additional Information**

| Stock Number                     | BA9-1020255                  |
|----------------------------------|------------------------------|
| Cutterhead Diameter (In.)        | 4"                           |
| Cutterhead Speed (RPM)           | 5500.0000                    |
| Dust Port Outside Diameter (In.) | 6                            |
| Fence Size (L x H) (In.)         | 6" x 47"                     |
| Fence Tilt (Deg.)                | Yes                          |
| Model Number                     | IJ-1288P-HH                  |
| Motor Phase                      | 1                            |
| Motor Voltage (V.)               | 220V Single Phase            |
| Number of Knives                 | 56                           |
| Prewired Voltage (V.)            | 220                          |
| Prop 65                          | Cancer and Reproductive Harm |
| Max.Rabbeting Capacity (In.)     | 3/4"                         |
| Rabbeting Ledge (In.)            | 3" x 13-3/4"                 |
| Type of Cutterhead               | Straight Knife               |
| Warranty                         | 1 Year                       |
| Gross Weight                     | 1030.0                       |
|                                  |                              |