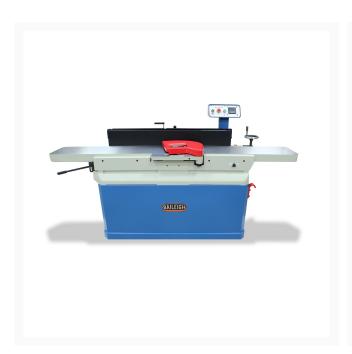

## IJ-1288P-HH - Long Bed Parallelogram Jointer with Helical Cutter Head

## **Additional Information**

| Stock Number                     | BA9-1020255                  |
|----------------------------------|------------------------------|
| Cutterhead Diameter (In.)        | 4"                           |
| Cutterhead Speed (RPM)           | 5500.0000                    |
| Dust Port Outside Diameter (In.) | 6                            |
| Fence Size (L x H) (In.)         | 6" x 47"                     |
| Fence Tilt (Deg.)                | Yes                          |
| Model Number                     | IJ-1288P-HH                  |
| Motor Phase                      | 1                            |
| Motor Voltage (V.)               | 220V Single Phase            |
| Number of Knives                 | 56                           |
| Prewired Voltage (V.)            | 220                          |
| Prop 65                          | Cancer and Reproductive Harm |
| Max.Rabbeting Capacity (In.)     | 3/4"                         |
| Rabbeting Ledge (In.)            | 3" x 13-3/4"                 |
| Type of Cutterhead               | Straight Knife               |
| Warranty                         | 1 Year                       |
| Gross Weight                     | 1030.0                       |
|                                  |                              |