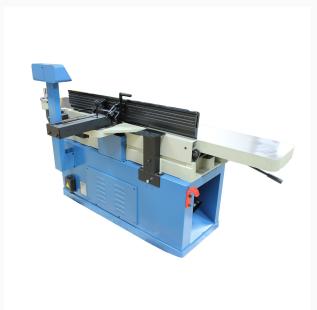

## IJ-1288P-HH - Long Bed Parallelogram Jointer with Helical Cutter Head

## **Product Images**

## **Additional Information**

| Stock Number                     | BA9-1020255                  |
|----------------------------------|------------------------------|
| Model Number                     | IJ-1288P-HH                  |
| Warranty                         | 1 Year                       |
| Type of Cutterhead               | Straight Knife               |
| Cutterhead Diameter (In.)        | 4"                           |
| Cutterhead Speed (RPM)           | 5500.0000                    |
| Dust Port Outside Diameter (In.) | 6                            |
| Fence Size (L x H) (In.)         | 6" x 47"                     |
| Fence Tilt (Deg.)                | Yes                          |
| Number of Knives                 | 56                           |
| Motor Voltage (V.)               | 220V Single Phase            |
| Prewired Voltage (V.)            | 220                          |
| Motor Phase                      | 1                            |
| Max.Rabbeting Capacity (In.)     | 3/4"                         |
| Rabbeting Ledge (In.)            | 3" x 13-3/4"                 |
| Gross Weight                     | 1030.0                       |
| Net weight                       | 1030.0                       |
| Prop 65                          | Cancer and Reproductive Harm |
|                                  |                              |