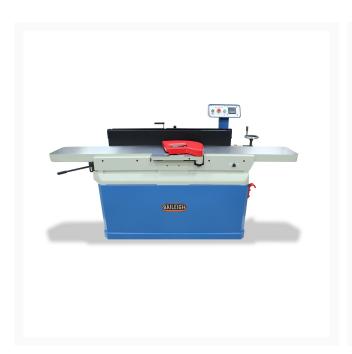

## IJ-1288P-HH - Long Bed Parallelogram Jointer with Helical Cutter Head

## **Product Images**

## **Additional Information**

| Stock Number                     | BA9-1020255                  |
|----------------------------------|------------------------------|
| Model Number                     | IJ-1288P-HH                  |
| Warranty                         | 1 Year                       |
| Type of Cutterhead               | Straight Knife               |
| Cutterhead Diameter (In.)        | 4"                           |
| Cutterhead Speed (RPM)           | 5500.0000                    |
| Dust Port Outside Diameter (In.) | 6                            |
| Fence Size (L x H) (In.)         | 6" x 47"                     |
| Fence Tilt (Deg.)                | Yes                          |
| Number of Knives                 | 56                           |
| Motor Voltage (V.)               | 220V Single Phase            |
| Prewired Voltage (V.)            | 220                          |
| Motor Phase                      | 1                            |
| Max.Rabbeting Capacity (In.)     | 3/4"                         |
| Rabbeting Ledge (In.)            | 3" x 13-3/4"                 |
| Gross Weight                     | 1030.0                       |
| Net weight                       | 1030.0                       |
| Prop 65                          | Cancer and Reproductive Harm |
|                                  |                              |