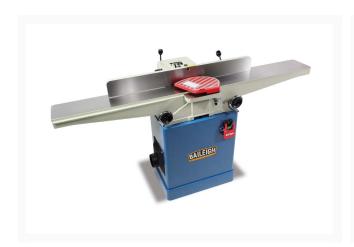

## 6" Long Bed Jointer with Helical Cutter Head - (IJ-666-HH)

## **Product Images**





## **Short Description**

**OVERSTOCK SALE! -24% OFF! - ORIGINAL PRICE \$2645** 

## **Additional Information**

| Stock Number                     | BA9-1021089                  |
|----------------------------------|------------------------------|
| Cutterhead Diameter (In.)        | 2-1/2"                       |
| Dust Port Outside Diameter (In.) | 4                            |
| Fence Size (L x H) (In.)         | 4" x 38"                     |
| Model Number                     | IJ-666-HH                    |
| Motor Phase                      | Single                       |
| Motor Voltage (V.)               | 110 or 220                   |
| Number of Knives                 | 28                           |
| Prop 65                          | Cancer and Reproductive Harm |
| M