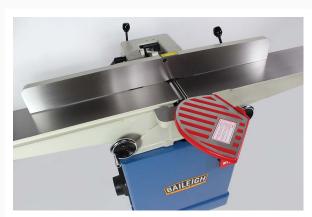

## **Additional Information**

| Stock Number                     | BA9-1021089                  |
|----------------------------------|------------------------------|
| Cutterhead Diameter (In.)        | 2-1/2"                       |
| Dust Port Outside Diameter (In.) | 4                            |
| Fence Size (L x H) (In.)         | 4" x 38"                     |
| Model Number                     | IJ-666-HH                    |
| Motor Phase                      | Single                       |
| Motor Voltage (V.)               | 110 or 220                   |
| Number of Knives                 | 28                           |
| Prop 65                          | Cancer and Reproductive Harm |
| Max.Rabbeting Capacity (In.)     | 1/2"                         |
| Rabbeting Ledge (In.)            | 3-1/2" x 8-5/8"              |
| Type of Cutterhead               | Helical Head                 |
|                                  |                              |
| Warranty                         | 1 Year                       |
| Warranty Gross Weight            | 1 Year<br>420.0              |