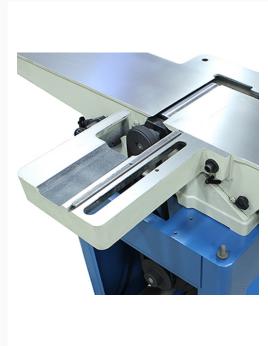

## **Product Images**

## **Additional Information**

| Stock Number                     | BA9-1023064                  |
|----------------------------------|------------------------------|
| Cutterhead Diameter (In.)        | 2-1/2"                       |
| Dust Port Outside Diameter (In.) | 4                            |
| Fence Size (L x H) (In.)         | 4" x 29"                     |
| Model Number                     | IJ-655-1.0                   |
| Motor Phase                      | 1                            |
| Motor Power (HP)                 | 1                            |
| Motor Voltage (V.)               | 110 volt                     |
| Number of Knives                 | 3                            |
| Prewired Voltage (V.)            | 110                          |
| Prop 65                          | Cancer and Reproductive Harm |
| Max.Rabbeting Capacity (In.)     | 1/2"                         |
| Rabbeting Ledge (In.)            | 3-1/2" x 8-5/8               |
| Type of Cutterhead               | Straight Knife               |
| Warranty                         | 1 Year                       |
| Gross Weight                     | 335.0                        |