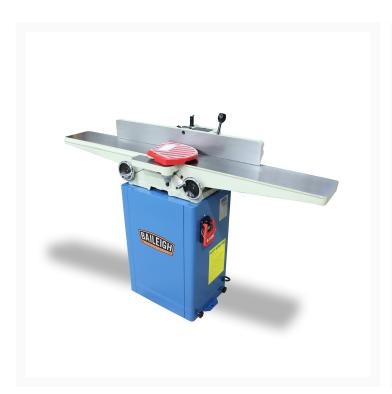

## **Wood Jointer IJ-655**

## **Product Images**

## **Additional Information**

| Stock Number                     | BA9-1023064                  |
|----------------------------------|------------------------------|
| Cutterhead Diameter (In.)        | 2-1/2"                       |
| Dust Port Outside Diameter (In.) | 4                            |
| Fence Size (L x H) (In.)         | 4" x 29"                     |
| Model Number                     | IJ-655-1.0                   |
| Motor Phase                      | 1                            |
| Motor Power (HP)                 | 1                            |
| Motor Voltage (V.)               | 110 volt                     |
| Number of Knives                 | 3                            |
| Prewired Voltage (V.)            | 110                          |
| Prop 65                          | Cancer and Reproductive Harm |
| Max.Rabbeting Capacity (In.)     | 1/2"                         |
| Rabbeting Ledge (In.)            | 3-1/2" x 8-5/8               |
| Type of Cutterhead               | Straight Knife               |
| Warranty                         | 1 Year                       |
| Gross Weight                     | 335.0                        |