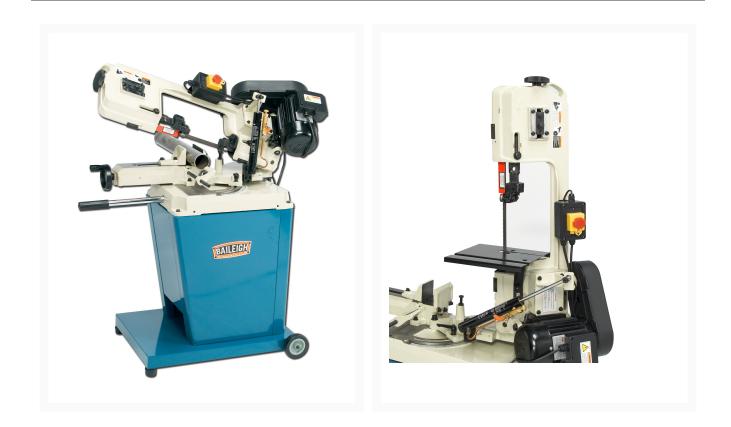

## Portable Metal Cutting Band Saw -BS-128M

## **Product Images**



## **Short Description**

## **Additional Information**

| Stock Number                          | BA9-1001095                         |
|---------------------------------------|-------------------------------------|
| Blade Speeds (SFPM)                   | 78 x 154 x 200                      |
| Capacity Rectangular 90 X 60 X 45     | 5" x 6" x 1.75" x 2.19" x 3" x 3.7" |
| Capacity Round 90 X 60 X 45           | 5" x 1.75" x 3.75"                  |
| Descent Control                       | Hydraulic                           |
| Drive                                 | Belt                                |
| Input Power                           | 110V / 60Hz                         |
| Type of Miter Adjustment              | Swivel Head                         |
| Miter Angle Range (