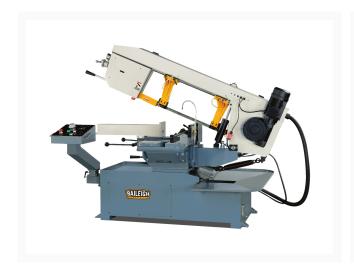

## **Dual Mitering Band Saw - BS-20M-DM**

## **Product Images**





## **Short Description**

## **Additional Information**

| Stock Number                          | BA9-1001292                  |
|---------------------------------------|------------------------------|
| Accessories                           | Included Accessories         |
| Blade Guide                           | Carbide / Roller             |
| Blade Speeds (SFPM)                   | 60 - 306 Inverter Driven     |
| Capacity Round 90 X 45 X 60           | 13" x 12" x 8.5"             |
| Capacity Square 90 X 45 X 60          | 13" x 12" x 8.5"             |
| Descent Control                       | Hydraulic                    |
| Drive                                 | Inverter Direct              |
| Input Power                           | 220V, 60Hz, 3-Phase          |
| Type of