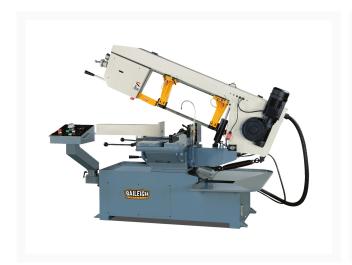

## **Dual Mitering Band Saw - BS-20M-DM**

## **Additional Information**

| Stock Number                          | BA9-1001292                  |
|---------------------------------------|------------------------------|
| Accessories                           | Included Accessories         |
| Blade Guide                           | Carbide / Roller             |
| Blade Speeds (SFPM)                   | 60 - 306 Inverter Driven     |
| Capacity Round 90 X 45 X 60           | 13" x 12" x 8.5"             |
| Capacity Square 90 X 45 X 60          | 13" x 12" x 8.5"             |
| Descent Control                       | Hydraulic                    |
| Drive                                 | Inverter Direct              |
| Input Power                           | 220V, 60Hz, 3-Phase          |
| Type of Miter Adjustment              | Dual Miter Swivel Head       |
| Miter Angle Range (Deg.)              | 0 – 60°, 45°L                |
| Model Number                          | BS-20M-DM                    |
| Motor (HP)                            | 3.0 hp                       |
| Prop 65                               | Cancer and Reproductive Harm |
| Return                                | Manual                       |
| Shipping Dimensions (L x W x H) (In.) | 90x36x67                     |
| Table Height (In.)                    | 30.5                         |
| Warranty                              | 1 Year                       |
| Gross Weight                          | 2180.0                       |
| Net weight                            | 2180.0                       |
|                                       |                              |