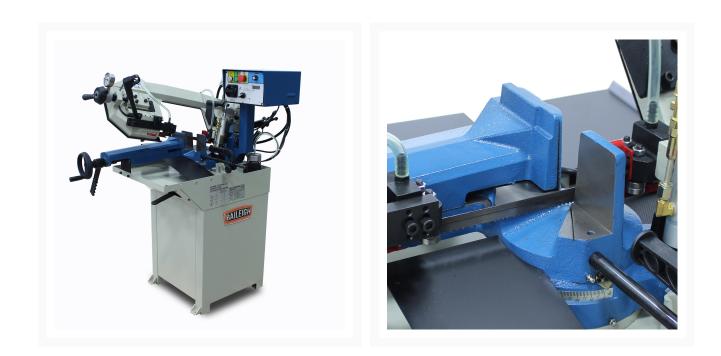

## Horizontal Bandsaw - BS-210M

## **Product Images**



## **Short Description**

## **Additional Information**

| Stock Number                          | BA9-1001309                  |
|---------------------------------------|------------------------------|
| Accessories                           | Included Accessories         |
| Blade Guide                           | Carbide x Roller             |
| Blade Speeds (SFPM)                   | 66–280 Variable              |
| Capacity Round 90 X 45 X 60           | 6.692" / 4.724" / 2.755"     |
| Capacity Square 90 X 45 X 60          | 6.692" / 4.375" / 2.44"      |
| Descent Control                       | Hydraulic                    |
| Drive                                 | Gear                         |
| Input Power                           | 110V                         |
| Type of M