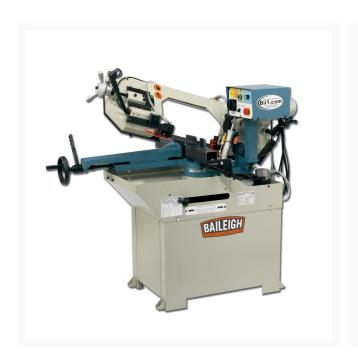

## **Mitering Band Saw - BS-250M**

## **Product Images**





## **Short Description**

## **Additional Information**

| Stock Number                          | BA9-1001396                  |
|---------------------------------------|------------------------------|
| Accessories                           | Included Accessories         |
| Blade Guide                           | Carbide x Roller             |
| Blade Speeds (SFPM)                   | 66–280 Variable              |
| Capacity Rectangular 90 X 45          | 10.23" x 4.33"               |
| Capacity Round 90 X 45 X 60           | 8.66" / 6" / 3.5"            |
| Capacity Square 90 X 45 X 60          | 8.46" / 5.875" / 3.375"      |
| Descent Control                       | Hydraulic                    |
| Drive                                 | Gear                         |
| Input P