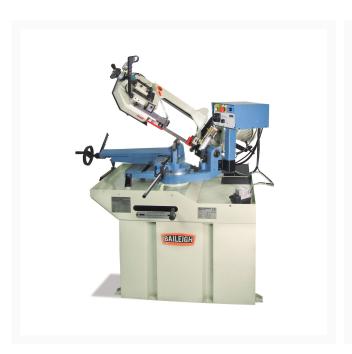

## BS-260M Dual-Mitering Gear-Driven Bandsaw, 1Ph 220V

## **Product Images**





## **Short Description**

## **Additional Information**

| Stock Number                          | BA9-1001432                  |
|---------------------------------------|------------------------------|
| Blade Guide                           | Carbide x Roller             |
| Blade Speeds (SFPM)                   | 66–280 Variable              |
| Capacity Round 90 X 45 X 60 X 45      | 8.66" / 5.9" / 3.5" / 5.31"  |
| Capacity Square 90 X 45 X 60 X 45L    | 8.46" / 5.7" / 3.34" / 4.33" |
| Descent Control                       | Hydraulic                    |
| Drive                                 | Gear                         |
| Input Power                           | 220V 1-Phase                 |
| Type of Miter Adjustment              | Dual Swivel Head             |
| Miter A