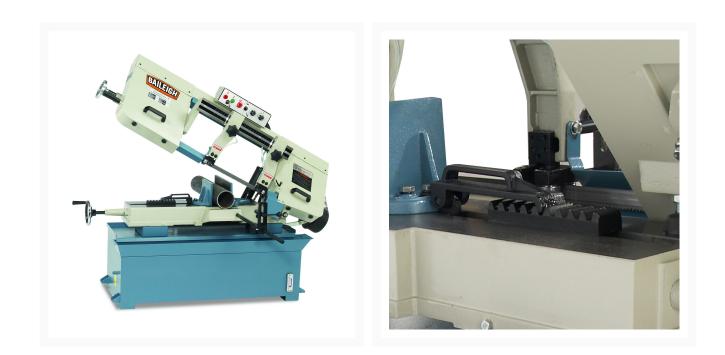

## Horizontal Band Saw - BS-300M

## **Product Images**



## **Short Description**

## **Additional Information**

| Stock Number                          | BA9-1001492                    |
|---------------------------------------|--------------------------------|
| Accessories                           | Included Accessories           |
| Blade Guide                           | Roller                         |
| Blade Speeds (SFPM)                   | 82, 132, 170, or 235           |
| Capacity Rectangular 90 X 45          | 9.84" x 16.33" / 9.84" x 7.50" |
| Capacity Round 90 X 45                | 9.84" x 7.5"                   |
| Capacity Square 90 X 45               | 9.84" x 7.5"                   |
| Descent Control                       | Hydraulic                      |
| Drive                                 | Belt x Pulley