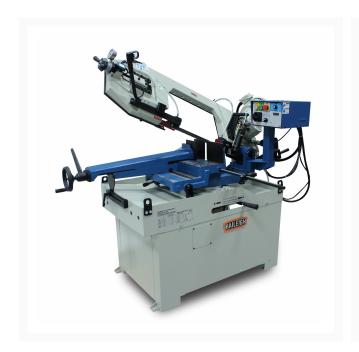

## **Dual Miter Band Saw - BS-350M**

## **Product Images**





## **Short Description**

## **Additional Information**

| Stock Number                          | BA9-1001557                   |
|---------------------------------------|-------------------------------|
| Blade Guide                           | Carbide x Roller              |
| Blade Speeds (SFPM)                   | 66–280 Variable               |
| Capacity Round 90 X 45 X 60 X 45      | 10.63" x 9.45" x 6.3" x 8.28" |
| Descent Control                       | Hydraulic                     |
| Drive                                 | Gear                          |
| Input Power                           | 220V / 1-phase                |
| Type of Miter Adjustment              | Dual Swivel Head              |
| Miter Angle Range (Deg.)              | 0 – 60°, 45°L                 |