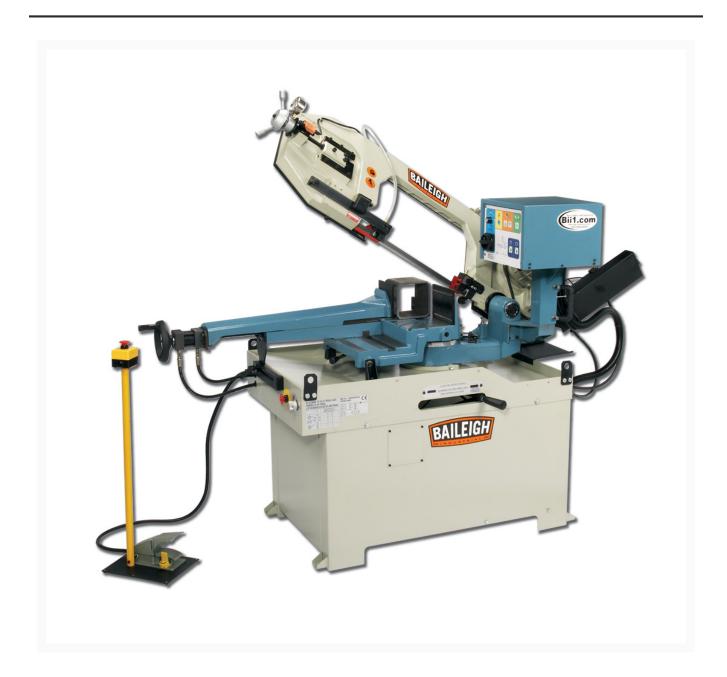

## Gear Driven Dual Miter Band Saw -BS-350SA

## **Product Images**



## **Additional Information**

| Stock Number                          | BA9-1001570                   |
|---------------------------------------|-------------------------------|
| Accessories                           | Included Accessories          |
| Blade Guide                           | Carbide x Roller              |
| Blade Speeds (SFPM)                   | 66–280 Variable               |
| Capacity Round 90 X 45 X 60 X 45      | 10.63" x 9.45" x 6.3" x 8.28" |
| Capacity Square 90 X 45 X 60          | 10.24" x 8.66" x 5.9" x 7.09" |
| Descent Control                       | Pressure Assist Hydraulic     |
| Drive                                 | Gear                          |
| Input Power                           | 220V / 1-phase                |
| Type of Miter Adjustment