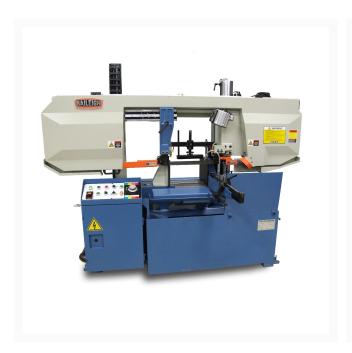

## **Horizontal Band Saw - BS-360SA**

## **Product Images**

## **Additional Information**

| Stock Number                          | BA9-1001582                  |
|---------------------------------------|------------------------------|
| Blade Guide                           | Carbide x Roller             |
| Blade Speeds (SFPM)                   | 77 to 252 (Variable Speed)   |
| Descent Control                       | Pressure Assist Hydraulic    |
| Drive                                 | Belt x Pulley                |
| Horse Power (HP)                      | 5.0000                       |
| Input Power                           | 220V / 3-phase               |
| Miter Angle Range (Deg.)              | N x A                        |
| Model Number                          | BS-360SA                     |
| Motor (HP)                            | 5 hp                         |
| Prop 65                               | Cancer and Reproductive Harm |
| Rectangle at 90 Degrees (In.)         | 14.17" x 22"                 |
| Return                                | Hydraulic                    |
| Shipping Dimensions (L x W x H) (In.) | 98x31x74                     |
| Square at 90 Degrees (In.)            | 14.17"                       |
| Table Height (In.)                    | 29.21"                       |
| Warranty                              | 1 Year                       |
| Weight (Lbs.)                         | 2600                         |
| Gross Weight                          | 3000.0                       |
|                                       |                              |