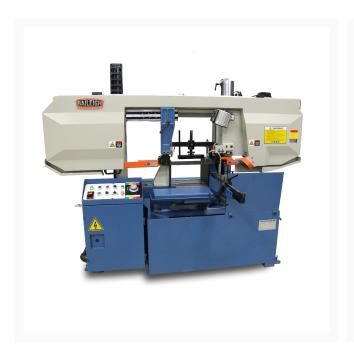

## **Horizontal Band Saw - BS-360SA**

## **Product Images**

## **Additional Information**

| Stock Number                          | BA9-1001582                  |
|---------------------------------------|------------------------------|
| Blade Guide                           | Carbide x Roller             |
| Blade Speeds (SFPM)                   | 77 to 252 (Variable Speed)   |
| Descent Control                       | Pressure Assist Hydraulic    |
| Drive                                 | Belt x Pulley                |
| Horse Power (HP)                      | 5.0000                       |
| Input Power                           | 220V / 3-phase               |
| Miter Angle Range (Deg.)              | NxA                          |
| Model Number                          | BS-360SA                     |
| Motor (HP)                            | 5 hp                         |
| Prop 65                               | Cancer and Reproductive Harm |
| Rectangle at 90 Degrees (In.)         | 14.17" x 22"                 |
| Return                                | Hydraulic                    |
| Shipping Dimensions (L x W x H) (In.) | 98x31x74                     |
| Square at 90 Degrees (In.)            | 14.17"                       |
| Table Height (In.)                    | 29.21                        |
| Warranty                              | 1 Year                       |
| Gross Weight                          | 3000.0                       |
| Net weight                            | 3000.0                       |
|                                       |                              |