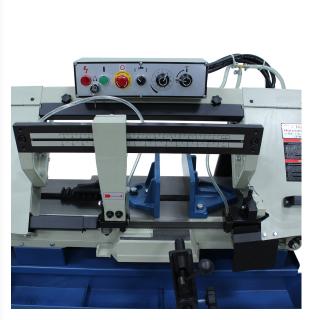

## **Horizontal Band Saw - BS-916M**

## **Product Images**





## **Short Description**

## **Additional Information**

| Stock Number                          | BA9-1001740                  |
|---------------------------------------|------------------------------|
| Accessories                           | Included Accessories         |
| Blade Guide                           | Roller                       |
| Blade Speeds (SFPM)                   | 82 x 132 x 170 x 235         |
| Capacity Rectangular 90 X 45 X 45     | 8.85" x 13.5" x 8.85" x 6.5" |
| Capacity Round 90 X 45                | 8.85" x 6.5"                 |
| Capacity Square 90 X 45               | 8.85" x 6.5"                 |
| Descent Control                       | Hydraulic                    |
| Drive                                 | Belt x Pulley                |
| Input Pow