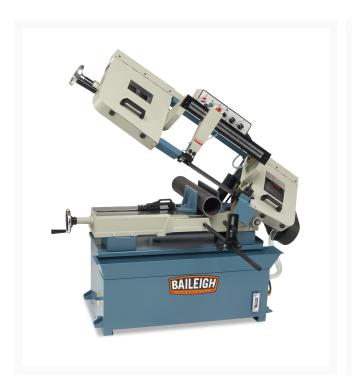

## **Horizontal Band Saw - BS-916M**

## **Product Images**





## **Short Description**

## **Additional Information**

| Stock Number                          | BA9-1001740                  |
|---------------------------------------|------------------------------|
| Accessories                           | Included Accessories         |
| Blade Guide                           | Roller                       |
| Blade Speeds (SFPM)                   | 82 x 132 x 170 x 235         |
| Capacity Rectangular 90 X 45 X 45     | 8.85" x 13.5" x 8.85" x 6.5" |
| Capacity Round 90 X 45                | 8.85" x 6.5"                 |
| Capacity Square 90 X 45               | 8.85" x 6.5"                 |
| Descent Control                       | Hydraulic                    |
| Drive                                 | Belt x Pulley                |
| Input P