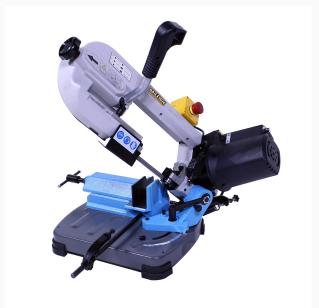

## Portable Metal Cutting Bandsaw | BS-127P

## **Product Images**





## **Short Description**

## **Additional Information**

| Stock Number                          | BA9-1018561                            |
|---------------------------------------|----------------------------------------|
| Accessories                           | Included Accessories                   |
| Blade Speeds (SFPM)                   | 75 - 246 Variable                      |
| Capacity Rectangular 90 X 45          | 5.31" x 5" / 3" x 6.75" / 1.65" x 2.9" |
| Capacity Round 90 X 45                | 5" / 3" / 1.65"                        |
| Capacity Square 90 X 45               | 5" / 3" / 1.65"                        |
| Descent Control                       | n/a                                    |
| Drive                                 | Gear