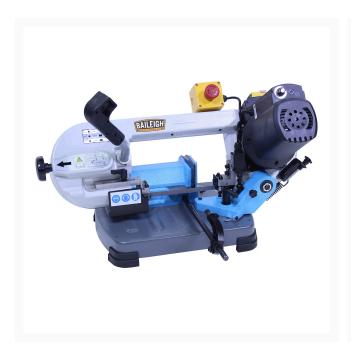

## Portable Metal Cutting Bandsaw | BS-127P

## **Product Images**





## **Short Description**

## **Additional Information**

| Stock Number                          | BA9-1018561                            |
|---------------------------------------|----------------------------------------|
| Accessories                           | Included Accessories                   |
| Blade Speeds (SFPM)                   | 75 - 246 Variable                      |
| Capacity Rectangular 90 X 45          | 5.31" x 5" / 3" x 6.75" / 1.65" x 2.9" |
| Capacity Round 90 X 45                | 5" / 3" / 1.65"                        |
| Capacity Square 90 X 45               | 5" / 3" / 1.65"                        |
| Descent Control                       | n/a                                    |
| Drive                                 | Gear