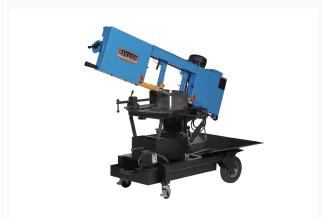

## **BS-10VS - Portable EVS Dual Mitering Bandsaw**

## **Additional Information**

| Stock Number                  | BA9-1232696                  |
|-------------------------------|------------------------------|
| Blade Size (In.)              | 1" x .035" x 120"            |
| Blade Guide                   | Carbide x Roller             |
| Capacity Round 45             | 6.5                          |
| Capacity Round 90             | 10                           |
| Descent Control               | Hydraulic                    |
| Type of Miter Adjustment      | Swivel Head                  |
| Miter Angle Range (Deg.)      | 45 - 0 - 45                  |
| Model Number                  | BS-10VS                      |
| Motor (HP)                    | 1                            |
| Prop 65                       | Cancer and Reproductive Harm |
| Rectangle at 90 Degrees (In.) | 8 x 9                        |
| Return                        | Manual                       |
| Square at 90 Degrees (In.)    | 8 x 8                        |
|                               |                              |