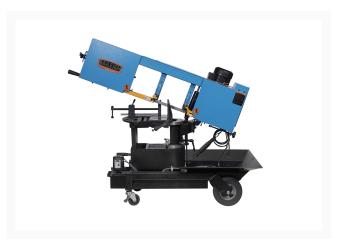

## **BS-10VS - Portable EVS Dual Mitering Bandsaw**

## **Additional Information**

| Stock Number                  | BA9-1232696                  |
|-------------------------------|------------------------------|
| Blade Size (In.)              | 1" x .035" x 120"            |
| Blade Guide                   | Carbide x Roller             |
| Capacity Round 45             | 6.5                          |
| Capacity Round 90             | 10                           |
| Descent Control               | Hydraulic                    |
| Type of Miter Adjustment      | Swivel Head                  |
| Miter Angle Range (Deg.)      | 45 - 0 - 45                  |
| Model Number                  | BS-10VS                      |
| Motor (HP)                    | 1                            |
| Prop 65                       | Cancer and Reproductive Harm |
| Rectangle at 90 Degrees (In.) | 8 x 9                        |
| Return                        | Manual                       |
| Square at 90 Degrees (In.)    | 8 x 8                        |
|                               |                              |