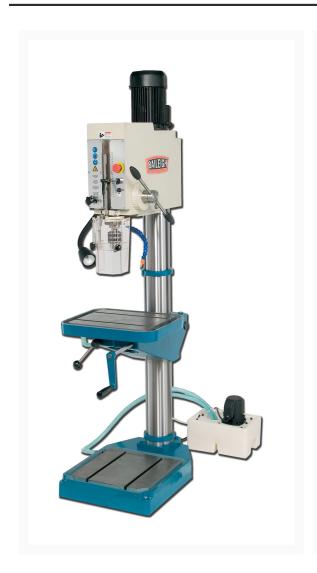

## **Drill Press - DP-1500G**

## **Additional Information**

| Stock Number                          | BA9-1002872                  |
|---------------------------------------|------------------------------|
| Base Dimensions (In.)                 | 19.5" x 28"                  |
| Drilling Capacity (In.)               | 1.5                          |
| Drilling Capacity Mild Steel (In.)    | 1-1/2                        |
| Horse Power (HP)                      | 3.5000                       |
| Input Power                           | 220V / 3-phase               |
| Model Number                          | DP-1500G                     |
| Motor (HP)                            | 3.5 hp                       |
| Prop 65                               | Cancer and Reproductive Harm |
| Shipping Dimensions (L x W x H) (In.) | 86x23x37                     |
| Speed Range (RPM)                     | 108-1800                     |
| Spindle Taper                         | MT 4                         |
| Table Size (In.)                      | 20" x 16"                    |
| Tapping Capacity Mild Steel (In.)     | 1.3"                         |
| Warranty                              | 1 Year                       |
| · · · · · · · · · · · · · · · · · · · |                              |
| Gross Weight                          | 990.0                        |
|                                       | 990.0<br>990.0               |
| Gross Weight                          |                              |