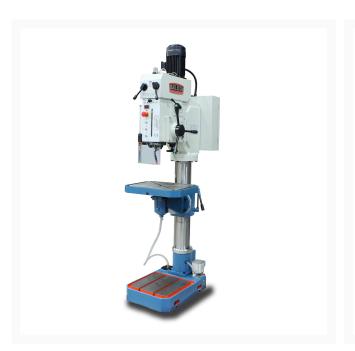

## **Gear Driven Drill Press - DP-1850G**

## **Additional Information**

| Stock Number                           | BA9-1020697                  |
|----------------------------------------|------------------------------|
| Base Dimensions (In.)                  | 55 x 33                      |
| Base Size (In.)                        | 33" x 25"                    |
| Distance Base to Spindle (Min.) (In.)  | 47                           |
| Drilling Capacity Mild Steel (In.)     | 1.57"                        |
| Input Power                            | 220V 3-phase                 |
| Model Number                           | DP-1850G                     |
| Number of Spindle Speeds               | 12                           |
| Power Feed                             | .0047", .0094", .0157"       |
| Prop 65                                | Cancer and Reproductive Harm |
| Shipping Dimensions (L x W x H) (In.)  | 60x44x90                     |
| Spindle Distance to Table (Max.) (In.) | 4" to 24-3/8"                |
| Spindle Taper                          | MT 4                         |
| Spindle Travel (In.)                   | 7-3/4"                       |
| Swing (In.)                            | 26-3/4"                      |
| Table Size (In.)                       | 17-1/4"x 21-1/4"             |
| Table T-Slot (In.)                     | .7"                          |
| Tapping Capacity Mild Steel (In.)      | 7/8"                         |
| Warranty                               | 1 Year                       |
| Weight (Lbs.)                          | 1225                         |
| Gross Weight                           | 1225.0                       |
|                                        |                              |