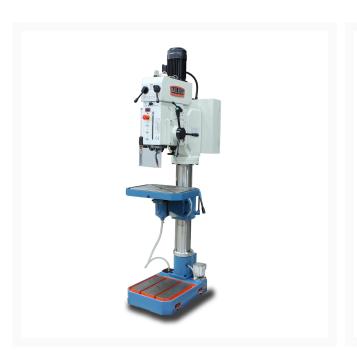

## **Gear Driven Drill Press - DP-1850G**

## **Product Images**





## **Short Description**

## **Additional Information**

| Stock Number                           | BA9-1020697                  |
|----------------------------------------|------------------------------|
| Base Dimensions (In.)                  | 55 x 33                      |
| Base Size (In.)                        | 33" x 25"                    |
| Distance Base to Spindle (Min.) (In.)  | 47                           |
| Drilling Capacity Mild Steel (In.)     | 1.57"                        |
| Input Power                            | 220V 3-phase                 |
| Model Number                           | DP-1850G                     |
| Number of Spindle Speeds               | 12                           |
| Power Feed                             | .0047", .0094", .0157"       |