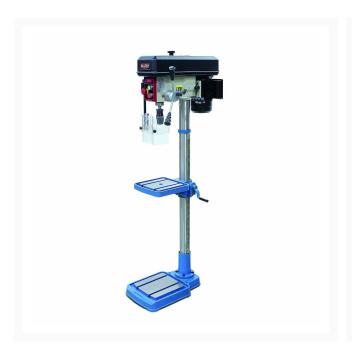

## **DP-0625E Drill Press**

## **Product Images**





## **Short Description**

## **Additional Information**

| Stock Number                           | BA9-1022127                        |
|----------------------------------------|------------------------------------|
| Base Dimensions (In.)                  | 25-3/4" x 16-1/2"                  |
| Base Size (In.)                        | 25-3/4" x 16-1/2"                  |
| Chuck Size (In.)                       | Includes B-16 1-16mm Keyless Chuck |
| Column Diameter (In.)                  | 2-7/8                              |
| Drilling Capacity Mild Steel (In.)     | 5/8"                               |
| Input Power                            | 110 Volt                           |
| Model Number                           | DP-0625E                           |
| Number of Spindle