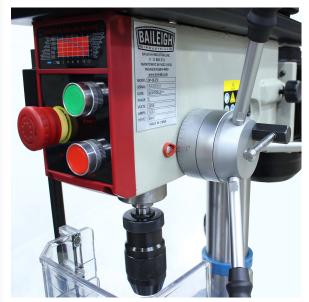

## **DP-0625E Drill Press**

## **Product Images**





## **Short Description**

## **Additional Information**

| Stock Number                           | BA9-1022127                        |
|----------------------------------------|------------------------------------|
| Base Dimensions (In.)                  | 25-3/4" x 16-1/2"                  |
| Base Size (In.)                        | 25-3/4" x 16-1/2"                  |
| Chuck Size (In.)                       | Includes B-16 1-16mm Keyless Chuck |
| Column Diameter (In.)                  | 2-7/8                              |
| Drilling Capacity Mild Steel (In.)     | 5/8"                               |
| Input Power                            | 110 Volt                           |
| Model Number                           | DP-0625E                           |
| Number of Spindle S